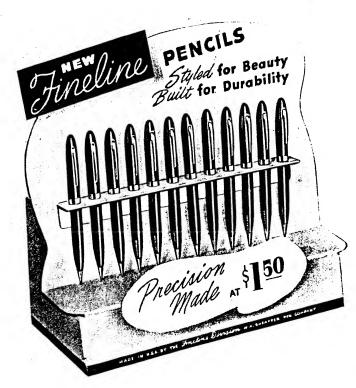

Fineline Pens and Fineline Pencils available in colors shown— Blue, Red, Green, Black. Fineline PENCILS

Made to match the Fineline Pen both in beauty and performance. Smartly-styled, engineered to high standards, they are designed for years of service. Replacement leads and erasers obtainable everywhere.